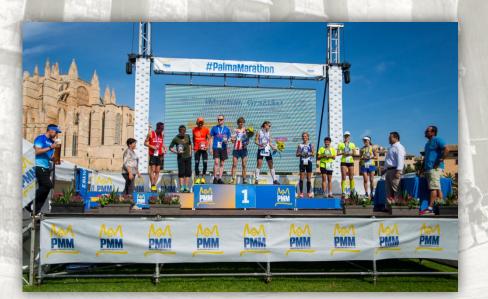

# RACE DAY Awards ceremony

Where: Stage near the Finish Line (see point 3 on the map)

**Schedule**: 12h00: 10 KM and Half Marathon

13h00h: Marathon

The first 5 winners of the overall results (men and women) and for each distance (Marathon, Half Marathon and 10 Km) will receive a trophy.

There are no trophies for the age groups.