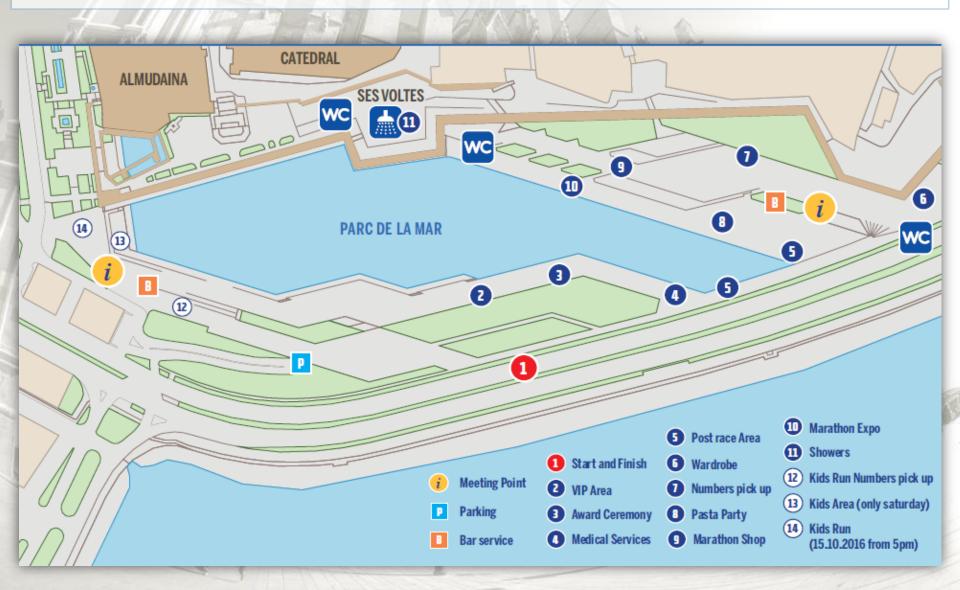

# PRE-EVENT Event area map

# PRE-EVENT Race number pick up

**Where**: Parc de la Mar, below the cathedral, near the lake (see map point 7)

When: Friday and Saturday: 11h00 - 19h00. Sunday: 7h30 - 8h30. Only 10 Km distance.

# PRE-EVENT & RACE DAY Marathon Expo

**Location**: Parc de la Mar, below the cathedral, near race number pick up area (see map point 10)

**Schedule:** 

Friday and Saturday: 11h00 - 19h00

Sunday: 8h00 - 15h00

# PRE-EVENT Pasta Party

**Where**: Parc de la Mar, below the cathedral, near race number pick up area (see map point 8)

**When**: Saturday 13h00 - 16h00

**Day**: Saturday 14th October

**When**: 17h00

**Where**: Avenida Antonio Maura (see point 12 on the map)

Race number pick up: Friday 14h00 - 19h00 and Saturday 11h00 - 15h00 at the tent located in Antonio

### **WARDROBE AREA**

**Where**: Parc de la Mar (see point 6 on the map)

**Schedule**: Open from 7h00 until 15h30

If you want to leave a bag in the Bag Drop Area, please remember: your event bag (the bag you got when picking up your race documents) with your bib number sticker on it the ONLY bag that will be accepted at the Bag Drop. Any other bags (for example: suitcase, back pack etc.) will not be accepted.

All bags will be thrown away after the race.

SPECIAL RACE NUMBER PICK UP ONLY FOR 10KM: From 7h30 to 8h30

**STARTS**: Arch infront the Cathedral (see point 1 on the map)

09:00h: MARATHON AND HALF MARATHON

# RACE DAY Start procedure

<u>Where</u>: Start Line at the Paseo Marítimo in front of the cathedral (see point 1 on the map)
<u>Important</u>: All Athletes have to position themselves in the corresponding start box marked on the race number.

## After crossing the Finish Line (see point 4 on the map) you will find:

- Your Finisher medal
- Medical service
- 4 water points on different tables. Important: please avoid stopping at the first table and make sure access is always guaranteed.

# At the after-race area (see point 5 on the map) near the lake you will find:

- Fruit
- Pastries
- Coca-Cola
- Isotonic drink
- Erdinger Alkohol frei

# RACE DAY Awards ceremony

Where: Stage near the Finish Line (see point 3 on the map)

**Schedule**: 12h00: 10 KM and Half Marathon

13h00h: Marathon

The first 5 winners of the overall results (men and women) and for each distance (Marathon, Half Marathon and 10 Km) will receive a trophy.